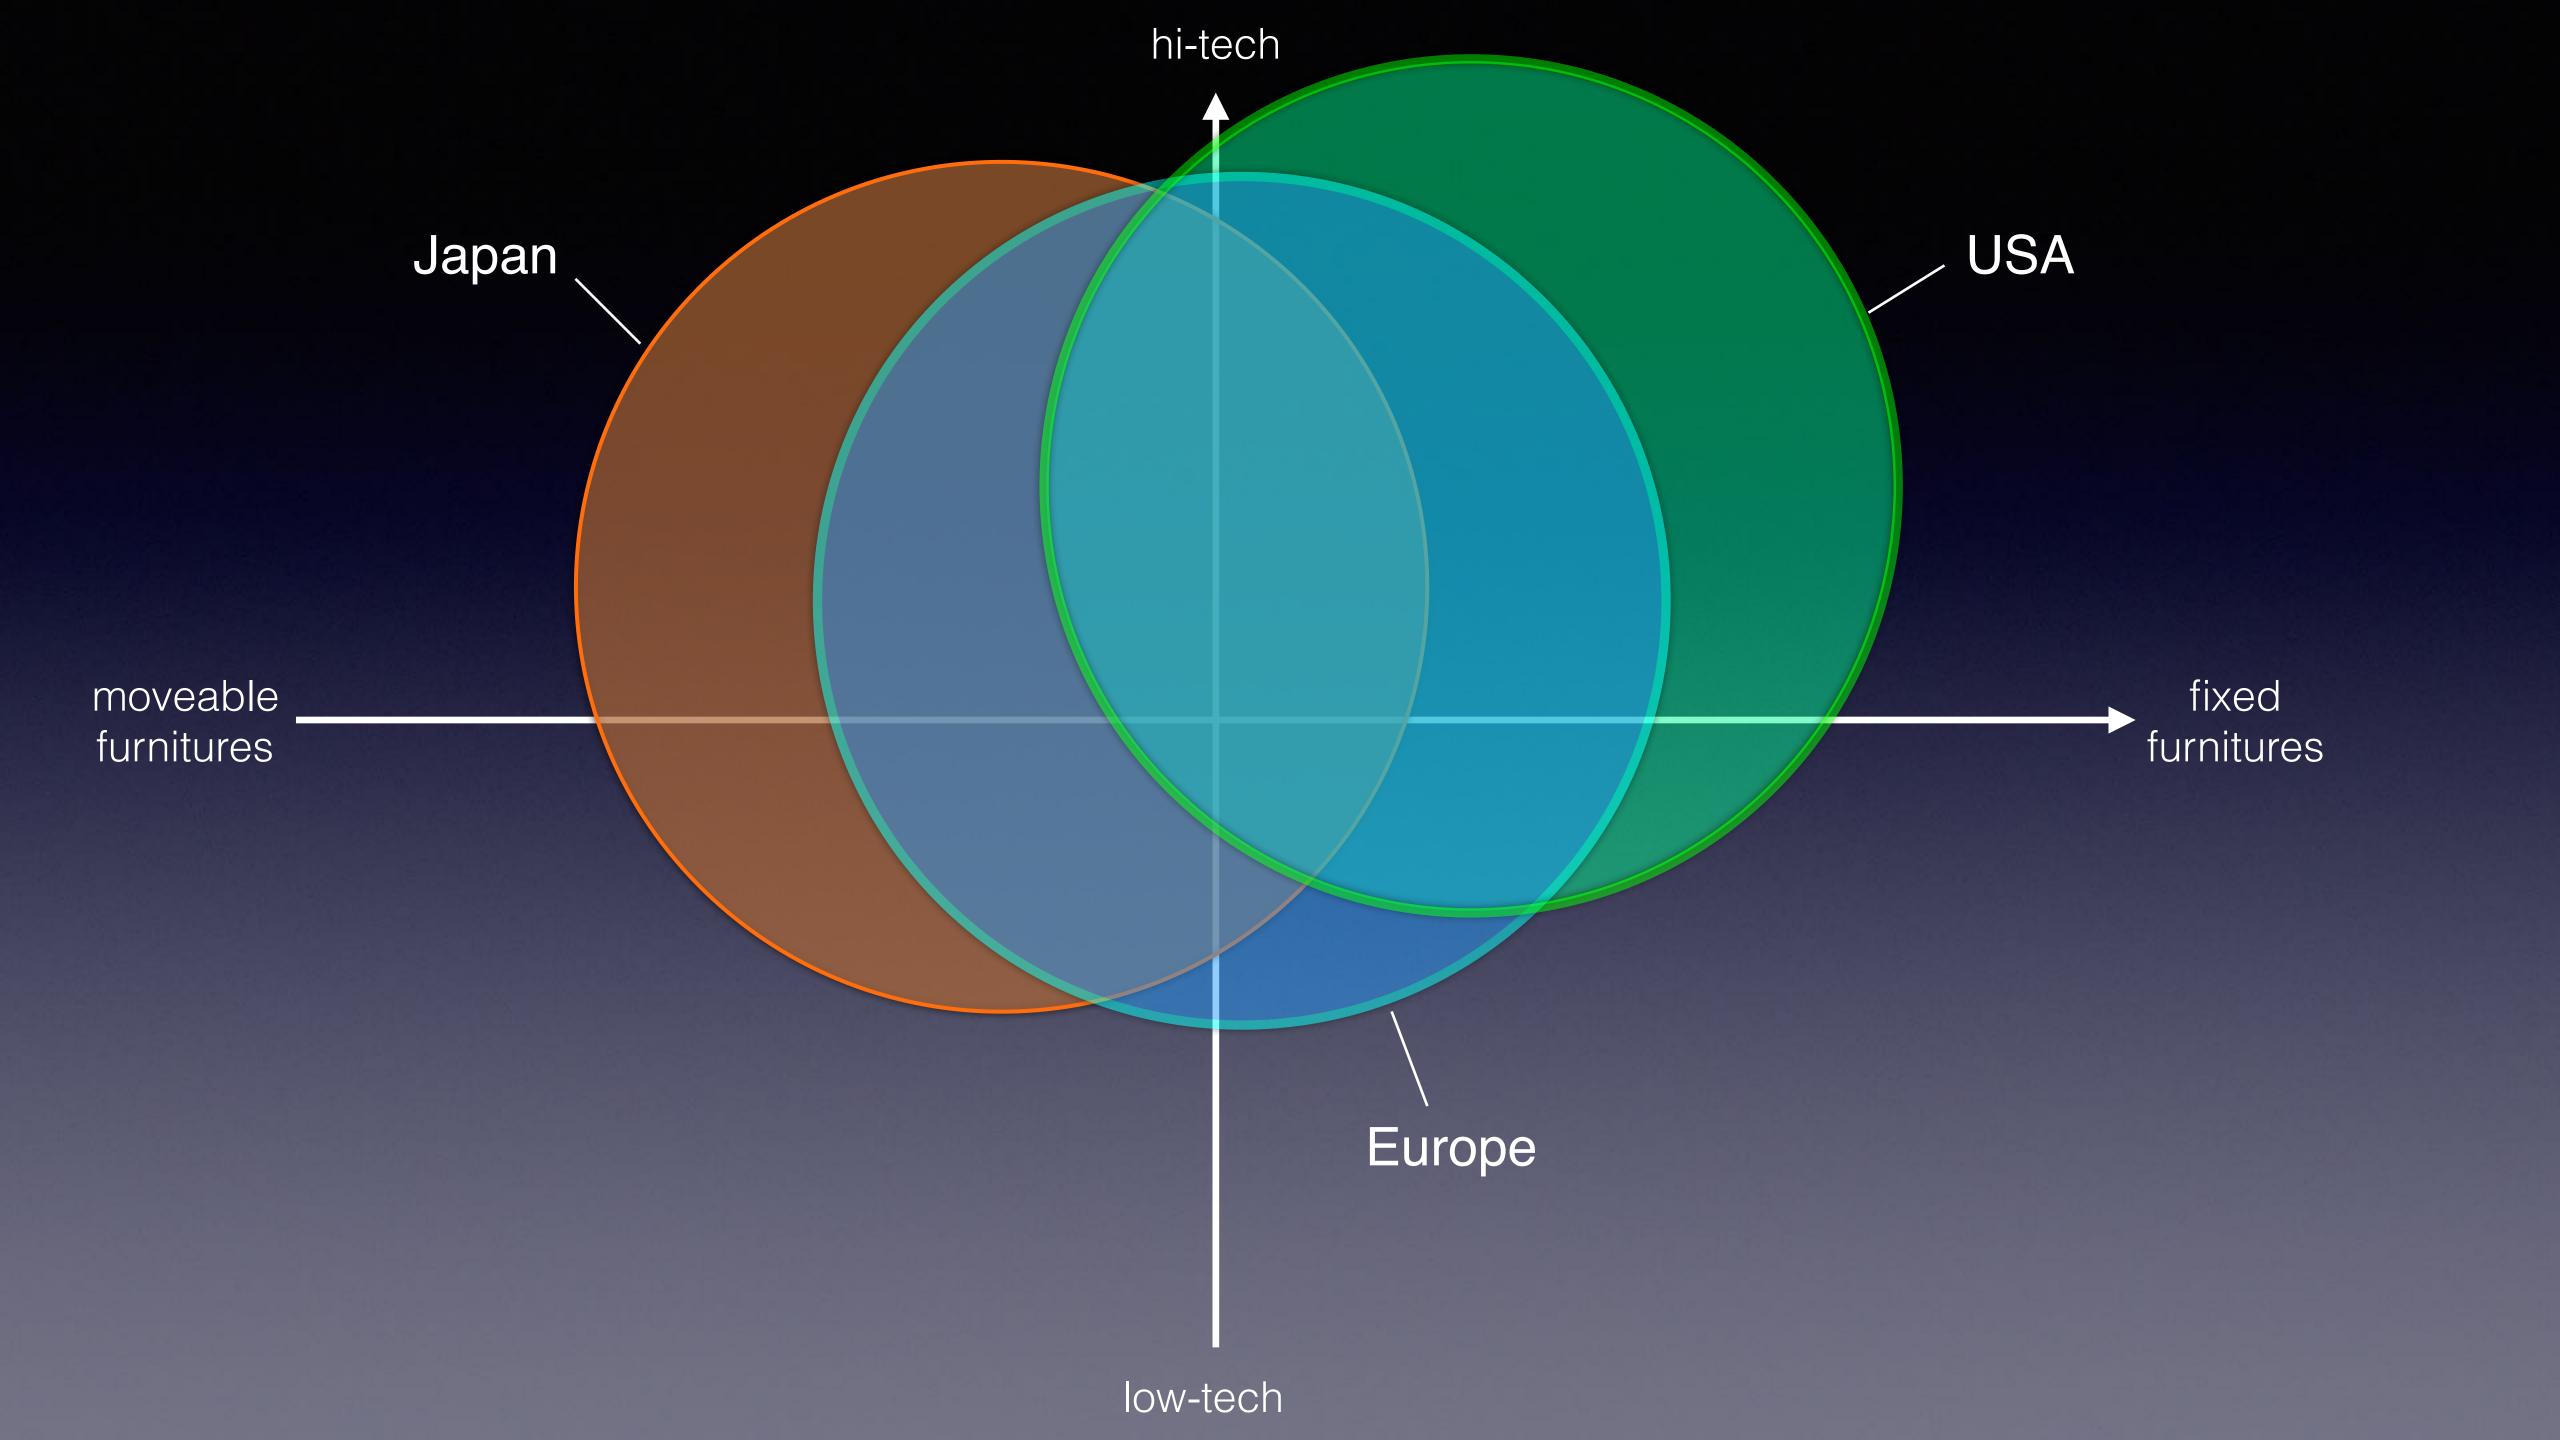

High-tech / Low-tech Moveable / Fixed

New & redesigned Teaching & Learning Practices

Bring Your Own Device & Cloud

High / Low tech Flexible / Fixe

New & redesigned Teaching/Learning Practices