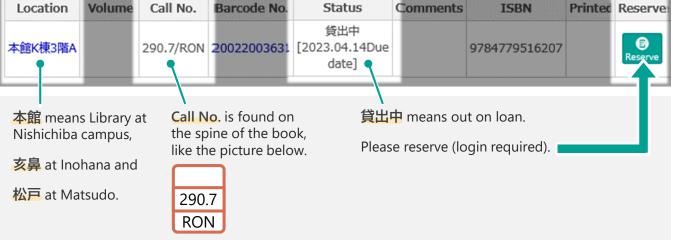

# OPAC (Online Public Access Catalog)

## <u>https://opac.II.chiba-u.jp</u> ► Click to button

for searching books, periodicals(printed) and audiovisual materials at Chiba University Library.

In case of E-Book, click this button. You can see this book at Chiba Univ. campus.