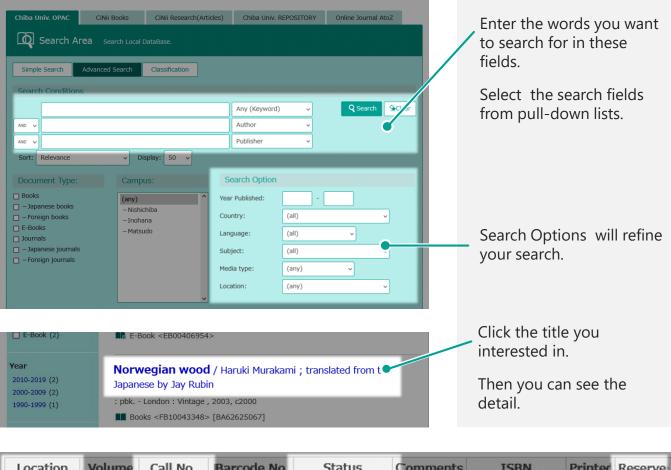

# OPAC (Online Public Access Catalog)

## <u>https://opac.II.chiba-u.jp</u> ► Click to button

for searching books, periodicals(printed) and audiovisual materials at Chiba University Library.

In case of E-Book, click this button. You can see this book at Chiba Univ. campus.